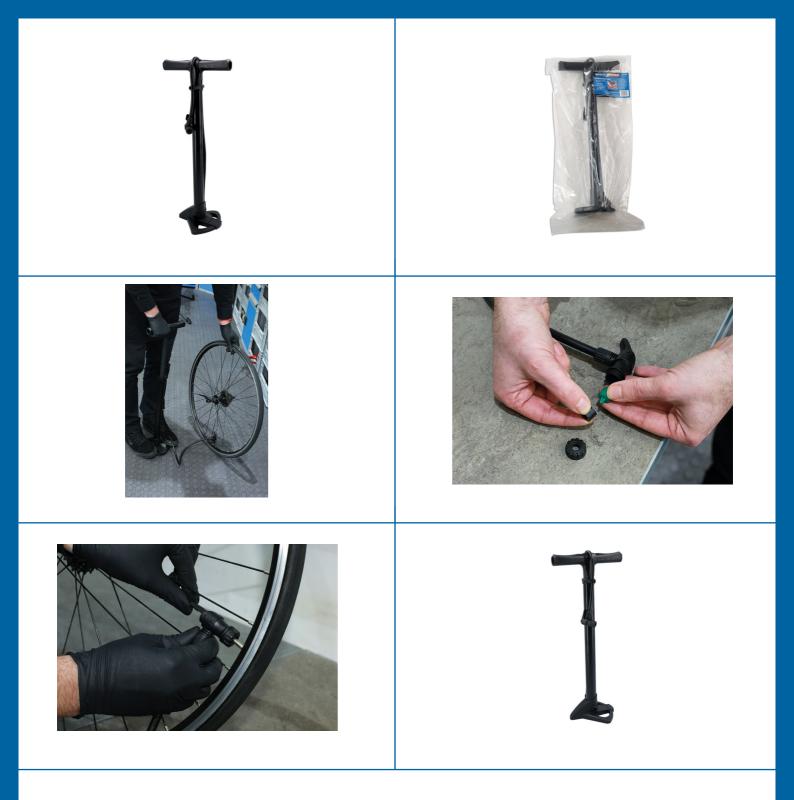

## LTR Steel Floor Pump

Easy to use track pump suitable for both road and mountain bikes tyres. It features a switchable valve head, so that it can fit both Presta (high pressure) and Schrader (car type) valves, with a with thumb lock to keep it in place and prevent any air escaping whilst in use. More efficient than a hand pump, and more stable than a foot pump, this is ideal for use both at home and in the workshop.

## **Additional Information**

- Floor pump for inflating bicycle tyres.
- · Fits both Presta & Schrader valves.
- Ergonomic plastic handle.
- · Hose length: 700mm.
- Height: 540mm (approx 21").

http://lasertools.co.uk/product/8220