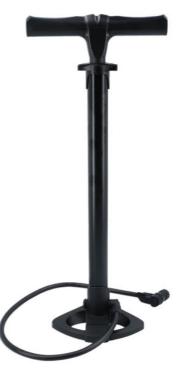

## LTR Steel Floor Pump

Easy to use track pump suitable for both road and mountain bikes tyres. It features a switchable valve head, so that it can fit both Presta (high pressure) and Schrader (car type) valves, with a with thumb lock to keep it in place and prevent any air escaping whilst in use. More efficient than a hand pump, and more stable than a foot pump, this is ideal for use both at home and in the workshop.

## **Additional Information**

- Floor pump for inflating bicycle tyres.
- · Fits both Presta & Schrader valves.
- Ergonomic plastic handle.
- · Hose length: 700mm.
- Height: 540mm (approx 21").

http://lasertools.co.uk/product/8220